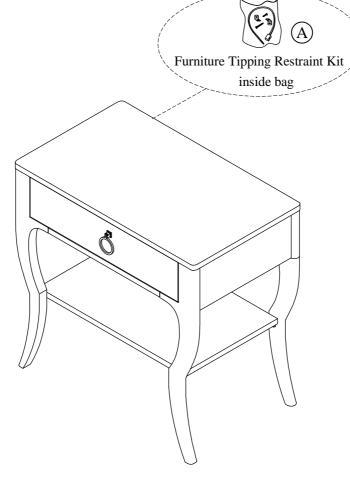

## Components and Hardware List

Furniture Tipping Restraint Kit

(A)

1 set.

Screw Driver not included

For product and personal safety, a Furniture Tipping Restraint kit has been included with this unit which can help to minimize the risk of the unit accidentally tipping forward, if used and properly installed per the kit manufacturer's instructions.